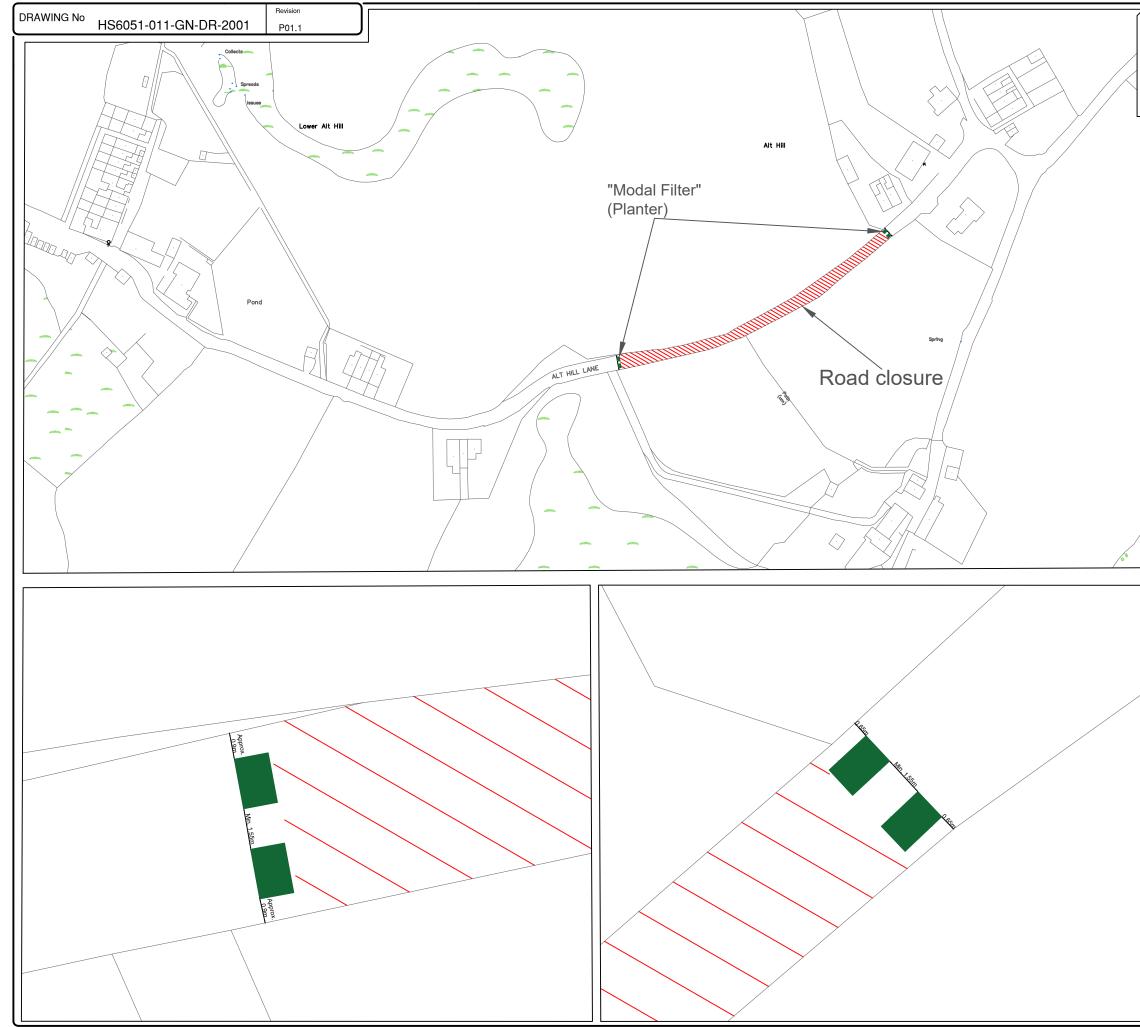

|                                                                                                                                                                                                                                                                                                                 |                                                                                                                                                                                                                                                                                                                           |                                |                                                                                                                        |                                           | )                                                   |
|-----------------------------------------------------------------------------------------------------------------------------------------------------------------------------------------------------------------------------------------------------------------------------------------------------------------|---------------------------------------------------------------------------------------------------------------------------------------------------------------------------------------------------------------------------------------------------------------------------------------------------------------------------|--------------------------------|------------------------------------------------------------------------------------------------------------------------|-------------------------------------------|-----------------------------------------------------|
| OPTION 1                                                                                                                                                                                                                                                                                                        |                                                                                                                                                                                                                                                                                                                           |                                |                                                                                                                        |                                           |                                                     |
|                                                                                                                                                                                                                                                                                                                 |                                                                                                                                                                                                                                                                                                                           |                                |                                                                                                                        | ~                                         | Q <sub>0</sub>                                      |
|                                                                                                                                                                                                                                                                                                                 |                                                                                                                                                                                                                                                                                                                           | 8.°                            | C A A A A A A A A A A A A A A A A A A A                                                                                |                                           |                                                     |
| Notes:   1. Dimensions: In metres unless specified elsewhere.   2. Setting Out: To be agreed on site.   3. Drainage: Min. 100mm gap to kerbs where supports are perpendicular to the kerb.   4. Signs: Signs details presented elsewhere.   Key:   Planters - Approx. position shown. Retroreflective strips to |                                                                                                                                                                                                                                                                                                                           |                                |                                                                                                                        |                                           |                                                     |
| e.                                                                                                                                                                                                                                                                                                              |                                                                                                                                                                                                                                                                                                                           | Stamford<br>including<br>• Mir | ed to the sides facing<br>Street. Gaps to adja<br>street furniture:<br>n. to be 1.55m (carria<br>x. to be 1.7m / 1.75m | icent physical obst<br>geway) / 1.5m (foc | ructions<br>otway).                                 |
|                                                                                                                                                                                                                                                                                                                 | Ref.<br>Revis                                                                                                                                                                                                                                                                                                             |                                | Details                                                                                                                |                                           | Initials                                            |
|                                                                                                                                                                                                                                                                                                                 | OPERATIONS & NEIGHBOURHOODS<br>Assistant Director: Emma Varnam<br>Head of Engineering Services (Design & Delivery): Lee Holland<br>Tame Street Depot, Tame Street. Stalybridge, SK15 1ST.<br>www.tameside.gov.uk<br>Tel: 0161 342 8355 Fax: 0161 342 3964<br>email: eng.designunit@tameside.gov.uk Twitter: @tmbc_highway |                                |                                                                                                                        |                                           |                                                     |
|                                                                                                                                                                                                                                                                                                                 | Title<br>Calming On Neighbourhood Streets<br>Road Closure<br>Alt Hill Lane                                                                                                                                                                                                                                                |                                |                                                                                                                        |                                           |                                                     |
|                                                                                                                                                                                                                                                                                                                 | Scale<br>NTS                                                                                                                                                                                                                                                                                                              | e<br>S @ A3                    | Drawn<br>DH<br>Date<br>12/07/21                                                                                        | Checked<br>-<br>Date<br>-                 | Scheme ID<br>-<br>Drawing Status<br>For Information |
|                                                                                                                                                                                                                                                                                                                 | DRAW                                                                                                                                                                                                                                                                                                                      | /ING No.                       | HS6051-011-GN                                                                                                          | N-DR-2001                                 | Revision<br>P01.1                                   |
|                                                                                                                                                                                                                                                                                                                 |                                                                                                                                                                                                                                                                                                                           |                                |                                                                                                                        |                                           |                                                     |